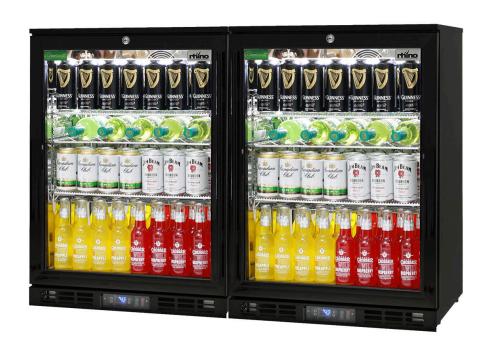

## SG1-Combo

#### **QUICK INFO**

Alfresco commercial style glass door bar fridge, Units have the best brand name parts available in the world, designed by the best engineers and built by a quality long term manufacturer, to bring a reliable product to the market. Sleek black design looks great and with 2 x fridges side by side you can use one for wine if you want as you have control over 2 x cooling zones.

### **SPECIFICATIONS**

Capacity (litres) 258
Holds (cans) 280
Noise Level 47.00
Consumption 2.46Kwh/24Hrs
Unit dimensions (WxDxH) 1200 x 500 x 840
Lockable Yes
Gross weight 50 kg

<sup>\*\*</sup>Specifications and price of this product may change at any time