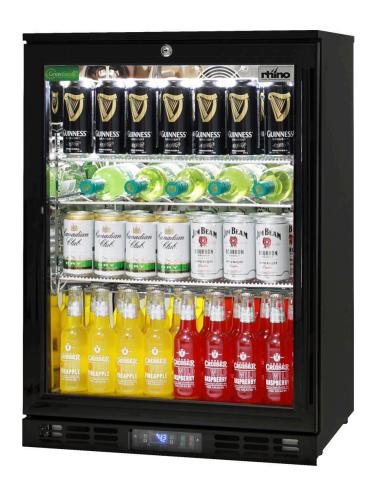

## SG1L-B

Polished stainless steel inner, Low Energy Compressor, LOW E glass to prevent condensation and energy saving German EBM fans make unit robust for tough conditions.

### **SPECIFICATIONS**

Capacity (litres) 129
Holds (cans) 140
Noise Level 47.00
Consumption 1.23Kwh/24Hrs
Unit dimensions (WxDxH) 600 x 500 x 840
Lockable Yes
Gross weight 50 kg

<sup>\*\*</sup>Specifications and price of this product may change at any time