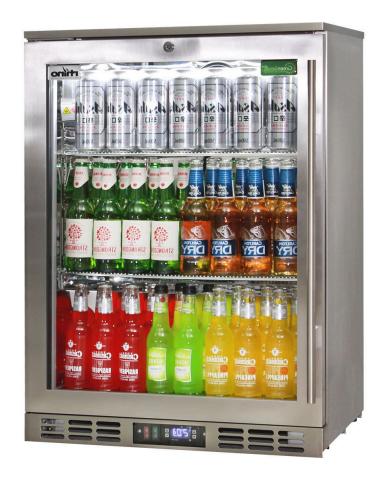

#### **QUICK INFO**

Rhino all stainless heated glass door bar fridge, with brand name parts and designed by the best engineers, built by a quality long term manufacturer, to bring a reliable product to the market.

Polished stainless steel inner, low energy compressor, heated glass to stop condensation and quiet German EBM fans make indoor applications work. Rhino technology produces one of the lowest energy heated glass options on the market.

### **SPECIFICATIONS**

Capacity (litres) 129
Holds (cans) 140
Noise Level 40.00
Consumption 2.23Kwh/24Hrs
Unit dimensions (WxDxH) 600 x 500 x 840
Lockable Yes
Gross weight 65 kg

<sup>\*\*</sup>Specifications and price of this product may change at any time