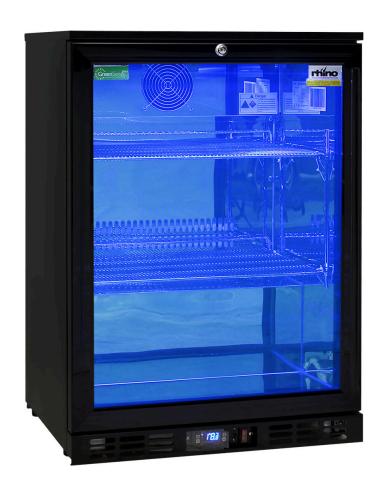

## SG1L-NC

#### **QUICK INFO**

Night Club Multi LED Lighting Bar Fridge With Strobe, Flash and Fade Functions - A great product to grab attention or simply watch as you slurp a few cool ones, remote control allows 12 x color choices as well as modes with effects like strobe, smooth, fade and flash.

Polished stainless steel inner, LOW E glass to prevent condensation, German energy saving EBM fans make unit robust for tough conditions and unique lighting system that gives you all sorts of options..