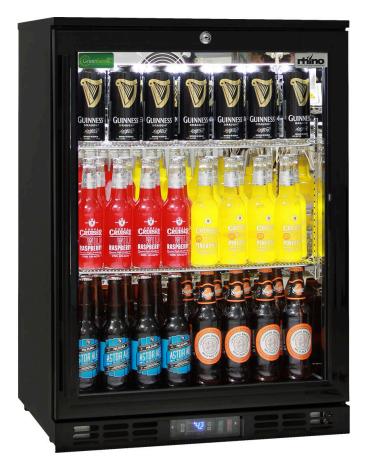

## MODEL: SG1R-B

Polished stainless steel inner, Low Energy Compressor, LOW E glass to prevent condensation and energy saving German EBM fans make unit robust for tough conditions.

#### SPECIFICATIONS

| Capacity (litres)       | 129             |
|-------------------------|-----------------|
| Holds (cans)            | 140             |
| Noise Level             | 47.00           |
| Consumption             | 1.23Kwh/24Hrs   |
| Unit dimensions (WxDxH) | 600 x 500 x 840 |
| Lockable                | Yes             |
| Gross weight            | 50 kg           |