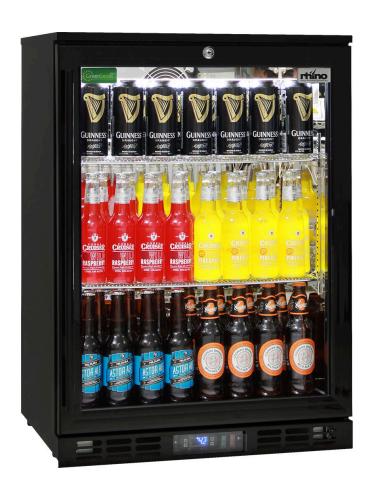

## SG1R-BQ

Polished Stainless Steel Inner, LOW E Glass prevents condensation, low energy compressor and unique energy saving German EBM fans make unit robust for tough conditions.

### **SPECIFICATIONS**

Capacity (litres) 129
Holds (cans) 140
Noise Level 40.00
Consumption 1.23Kwh/24Hrs
Unit dimensions (WxDxH) 600 x 500 x 840
Lockable Yes
Gross weight 50 kg

<sup>\*\*</sup>Specifications and price of this product may change at any time