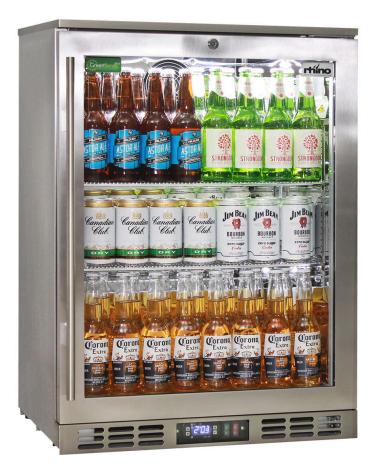

### QUICK INFO

**Rhino** all stainless **heated glass door bar fridge**, with brand name parts and designed by the best engineers , built by a quality long term manufacturer, to bring a reliable product to the market.

Polished stainless steel inner, low energy compressor, heated glass to stop condensation and quiet German EBM fans make indoor applications work. Rhino technology produces one of the lowest energy heated glass options on the market.