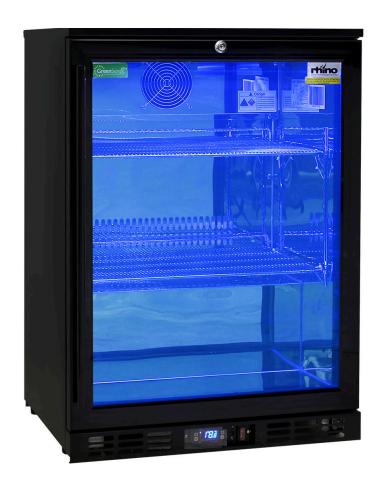

#### QUICK INFO

Night Club Multi LED Lighting Bar Fridge With Strobe, Flash and Fade Functions - A great product to grab attention or simply watch as you slurp a few cool ones, remote control allows 12 x color choices as well as modes with effects like strobe, smooth, fade and flash.

Units encompass the best brand name parts available in the world, polished stainless steel inner, LG compressor, LOW E glass, lock and polished stainless steel interior to make unit robust for tough conditions.