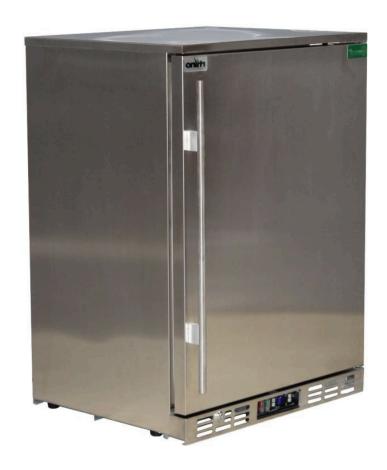

## SG1R-SD

#### **QUICK INFO**

Rhino all stainless 1 door solid stainless door bar fridge, with brand name parts and designed by the best engineers, built by a quality long term manufacturer, to bring a reliable product to the market.

Polished Stainless Steel Inner, low energy compressor and German energy efficient EBM fans make unit robust for tough conditions as well as extremely energy efficient.