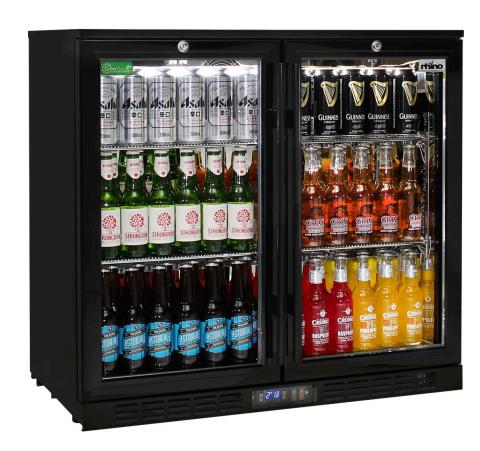

#### **QUICK INFO**

Double Door Commercial Under Bench Bar Fridge.

Units encompass the best brand name parts available in the world, designed by the best engineers and built by a quality long term manufacturer, to bring a reliable product to the market.

Polished stainless steel inner, LG compressor, LOW E glass, lock and German EBM fans make unit robust for tough conditions.