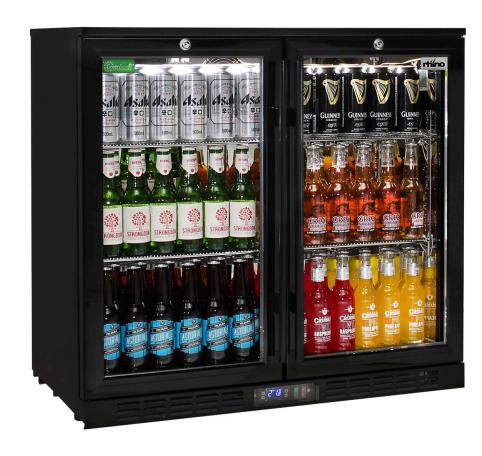

#### **QUICK INFO**

Double Door Commercial Under Bench Quiet Running Bar Fridge.

Units encompass the best brand name parts available in the world, designed by the best engineers and built by a quality long term manufacturer, to bring a reliable product to the market, quiet fans are a bonus for those indoor applications.

Polished stainless steel inner, LG compressor, LOW E glass, lock and German EBM fans make unit robust for tough conditions.