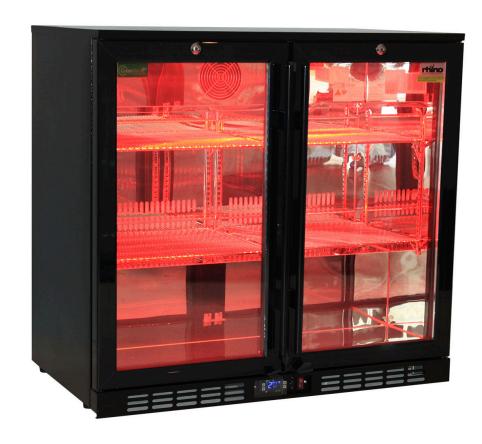

#### **QUICK INFO**

Night Club Multi LED Lighting Bar Fridge With Strobe, Flash and Fade Functions - A great product to grab attention or simply watch as you slurp a few cool ones, remote control allows 12 x colour choices as well as modes with effects like strobe, smooth, fade and flash.

Units encompass the best brand name parts available in the world, polished stainless steel inner, LG compressor, LOW E glass, lock and polished stainless steel interior to make unit robust for tough conditions.

#### **SPECIFICATIONS**

Capacity (litres) 208
Holds (cans) 240
Noise Level 47.00
Consumption 1.47Kwh/24Hrs
Unit dimensions (WxDxH) 900 x 500 x 840
Lockable Yes
Gross weight 69 kg

<sup>\*\*</sup>Specifications and price of this product may change at any time