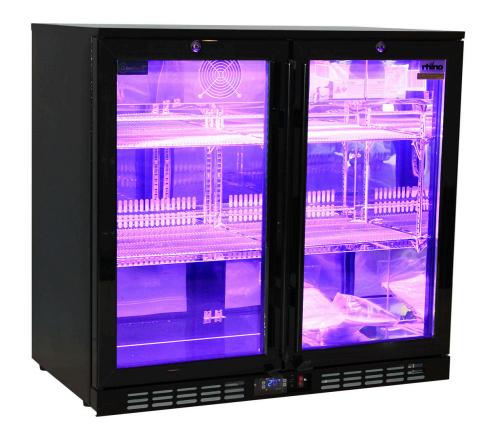

#### **QUICK INFO**

Quiet Multi Led Lighting Bar Fridge With Strobe, Flash and Fade Functions - A great product to grab attention or simply watch as you slurp a few cool ones, remote control allows 12 x colour choices as well as modes with effects like strobe, smooth, fade and flash.

Units encompass the best brand name parts available in the world, Polished Stainless Steel Inner, LG compressor LOW E Glass, Lock and Polished Stainless Steel Interior to make unit robust for tough conditions.

### **SPECIFICATIONS**

Capacity (litres) 208
Holds (cans) 240
Noise Level 40.00
Consumption 1.47Kwh/24Hrs
Unit dimensions (WxDxH) 900 x 500 x 840
Lockable Yes
Gross weight 69 kg

<sup>\*\*</sup>Specifications and price of this product may change at any time