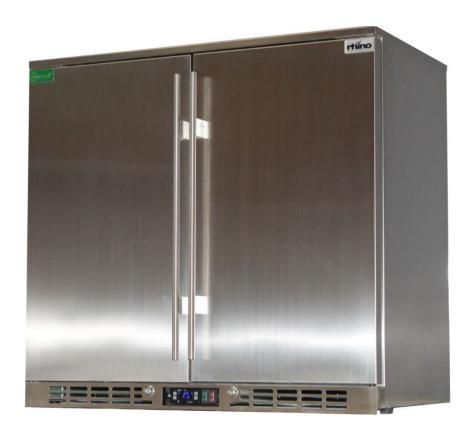

## SG2H-SD

#### **QUICK INFO**

Rhino all stainless solid 2 door bar fridge, with brand name parts and designed by the best engineers, built by a quality long term manufacturer, to bring a reliable product to the market.

Features include LG compressor LOW E glass, lock, self-closing doors, heavy duty shelves and polished stainless steel interior to make unit robust for tough conditions.

### **SPECIFICATIONS**

Capacity (litres) 208
Holds (cans) 240
Noise Level 44.00
Consumption 1.35Kwh/24Hrs
Unit dimensions (WxDxH) 900 x 500 x 840
Lockable Yes
Gross weight 87 kg

<sup>\*\*</sup>Specifications and price of this product may change at any time