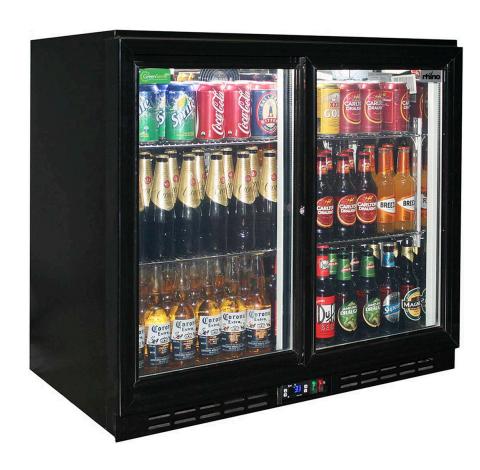

## SG2S-B

#### **QUICK INFO**

**Rhino** glass 2 sliding door back bar fridge. Units encompass the best brand name parts available in the world, designed by the best engineers and built by a quality long term manufacturer, to bring a reliable product to the market.

Perfect fridge for pubs/clubs and even home entertaining, the LOW E glass helps prevent condensation, fast pull down times means excellent energy consumption. Features include LG compressor, German EBM fans, strong shelving, polished 304 stainless steel inner, lockable and self-closing doors.