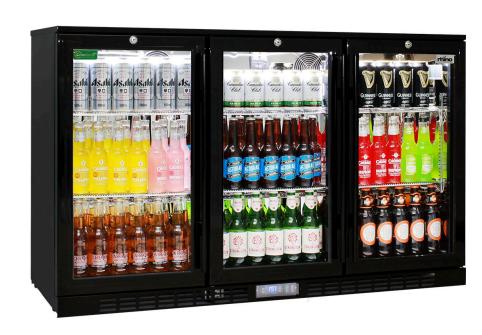

# SG3H-B-HD

#### **QUICK INFO**

Rhino 3 Door Under Bench Heated Glass Commercial Bar Fridge. Units encompass the best brand name parts available in the world, designed by the best engineers and built by a quality long term manufacturer, to bring a reliable product to the market

Designed specifically for Australia alfresco areas and busy hotel-pub-club businesses. Features include heated glass to stop condensation, lock, self-closing doors, HD shelves and polished stainless steel interior to make unit robust for tough conditions.