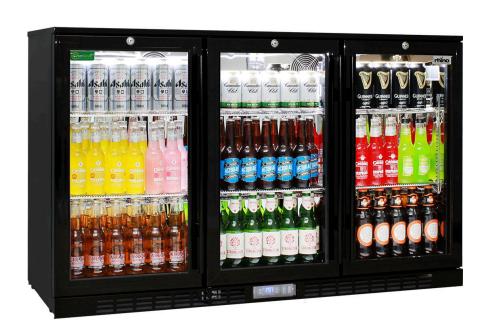

#### **QUICK INFO**

Rhino 3 Door Under Bench Commercial Bar Fridge. Units encompass the best brand name parts available in the world, designed by the best engineers and built by a quality long term manufacturer, to bring a reliable product to the market.

Designed specifically for Australia alfresco areas and busy hotel-pub-club businesses. Features include LG compressor LOW E glass, lock, self-closing doors, HD shelves and polished stainless steel interior to make unit robust for tough conditions.