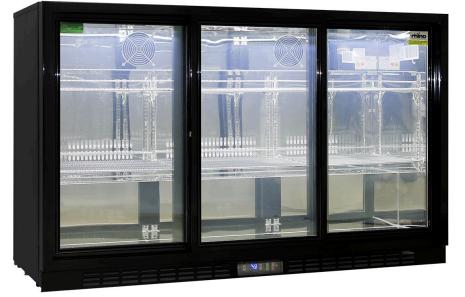

### QUICK INFO

Rhino Sliding 3 Door Commercial Bar Fridge. Glass door fridges designed especially for outdoor alfresco areas, pubs and clubs. Units encompass the best brand name parts available in the world, designed by the best engineers and built by a quality long term manufacturer, to bring a reliable energy efficient product to the market.

Features include LG compressor LOW E glass, lock, self-closing doors, HD shelves and polished stainless steel interior to make unit robust for tough conditions.

#### SPECIFICATIONS

| Capacity (litres)       | 330              |
|-------------------------|------------------|
| Holds (cans)            | 350              |
| Noise Level             | 47.00            |
| Consumption             | 2.24Kwh/24Hrs    |
| Unit dimensions (WxDxH) | 1350 x 500 x 840 |
| Lockable                | Yes              |
| Gross weight            | 98 kg            |