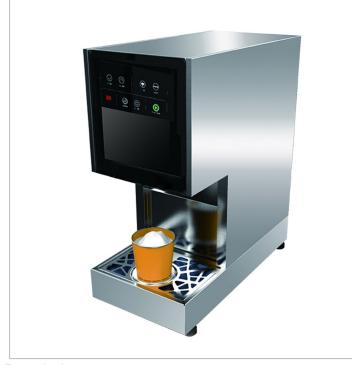

## SK-201M Snow Flake Ice Output 200Kg

Description

Snow Flake Ice Machine Output 200Kg - SK-201M

Instant Shaved Ice-Cream Maker

Capacity: 200Kg / 24Hours

Type of Ice Making: Middle Spiral Cooling Roller

- Water Cooling Needs Water Inlet and Outlet for Installation
- Patented Ice Flake Making Mechanism
- Instantly Make Shaved Ice / Ice Cream
- Easy to Clean Maintain and Operate
- Patented Material Storage Vessel
- Patented Ice Cup Holder
- Small Footprint for Installation