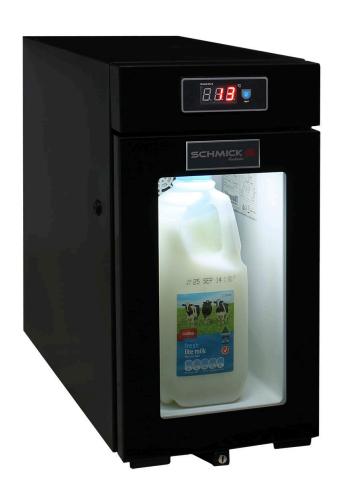

#### **QUICK INFO**

Small width glass door mini bar milk fridge for coffee machine.

A high quality unit with triple glass door and lock, designed specifically to store milk for use with automatic coffee machines saving premium bench space.

It fits  $1 \times 2$  litre milk, has lock and LOW E glass to prevent condensation.

### **SPECIFICATIONS**

Capacity (litres) 9
Holds (cans) 12
Noise Level 44.00
Consumption 1.1Kwh/24Hrs
Unit dimensions (WxDxH) 220 x 520 x 440
Lockable Yes
Gross weight 17 kg

<sup>\*\*</sup>Specifications and price of this product may change at any time