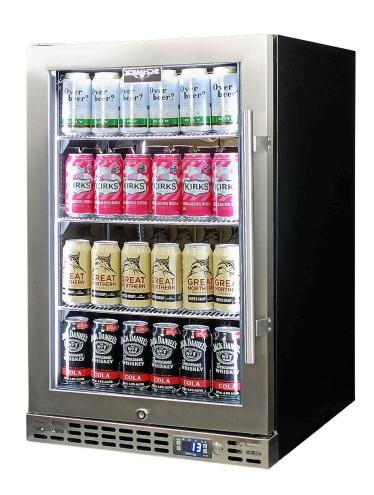

# **SK116L-HD**

### **QUICK INFO**

Quiet running under bench front venting glass door bar fridge. Unit has heated glass that stops condensation, adjustable H/D shelves and lock. Brand name parts include quality Schmick ECO electronic controller, German EBM fans, Taiwanese transformers and quality low energy compressor for reliable operation.

Switchable 'colour' LED light can be either blue or white, units have 3 x full 'soft' strips on sides and inner top for great lighting effect.

\*This unit is also available in right hinged (Model SK116R-HD)

## **SPECIFICATIONS**

Capacity (litres)

Holds (cans)

Noise Level

Consumption

1.83Kwh/24Hrs

Unit dimensions (WxDxH)

Lockable

Gross weight

121

43.00

43.00

495 x 570 x 800

Yes

<sup>\*\*</sup>Specifications and price of this product may change at any time

<sup>\*\*</sup>For more information about this product please call us or visit our website.