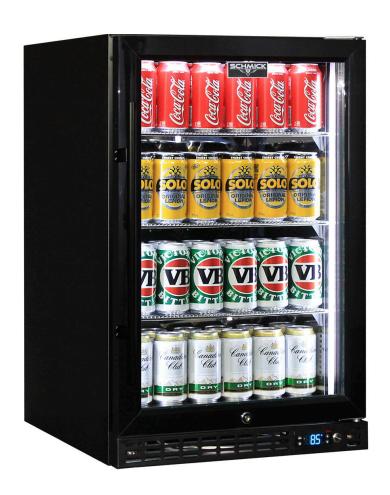

#### **QUICK INFO**

Quiet running under bench front venting glass door bar fridge. Unit has heated glass to help stop condensation, is lockable and has brand parts including a quality Schmick ECO electronic controller, German EBM rear fan and quiet Noctua inner fan, all ensuring reliable operation.

Switchable 'colour' LED light can be either blue or white, units have 3 x full 'soft' strips on sides and inner top for great lighting effect.

#### PARTS AND ENERGY INFO

- Schmick ECO Controller
- R600 100% ozone safe gas
- LED lighting
- German energy saving EBM fans
- Energy saving compressor
- Cyclopentane foaming
- 12Volt Fans