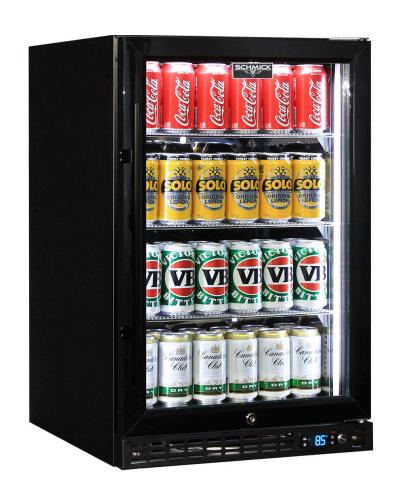

#### **QUICK INFO**

Quiet running under bench front venting glass door bar fridge. Unit has triple glazed LOW E glass to help prevent condensation, the door is reversible with lock and brand parts include a quality Schmick ECO electronic controller, German EBM rear fan and quiet Noctua inner fan, all ensuring reliable operation.

Switchable 'colour' LED light can be either blue or white, units have 3 x full 'soft' strips on sides and inner top for great lighting effect.

\*This unit is also available in stainless steel door frame and grill (Model SK116-SS), heated glass versions (Models SK116R-HD & SK116L-HD) and Solid door version SK116-SD.

### PARTS AND ENERGY INFO

- Triple Glazing
- Schmick ECO Controller
- R600 100% ozone safe gas
- LOW E glass
- LED lighting
- German energy saving EBM fans
- Energy saving compressor
- Cyclopentane foaming
- 12Volt Fans

### **SPECIFICATIONS**

Capacity (litres)

Holds (cans)

Noise Level

Consumption

Unit dimensions (WxDxH)

Lockable

Gross weight

121

43.00

0.83Kwh/24Hrs

495 x 570 x 800

Yes

<sup>\*\*</sup>Specifications and price of this product may change at any time

<sup>\*\*</sup>For more information about this product please call us or visit our website.