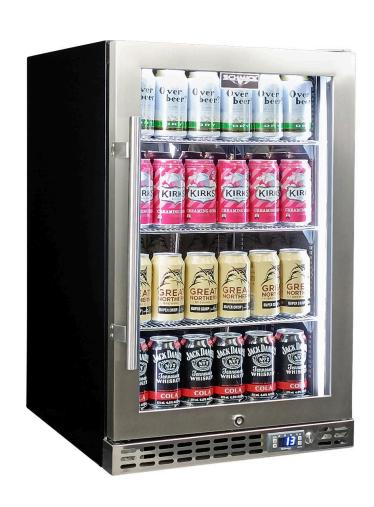

#### **QUICK INFO**

Quiet running under bench front venting glass door bar fridge. Unit has heated glass that stops condensation, adjustable H/D shelves and lock. Brand name parts include quality Schmick ECO electronic controller, German EBM fans, Taiwanese transformers and quality low energy compressor for reliable operation.

Switchable 'colour' LED light can be either blue or white, units have 3 x full 'soft' strips on sides and inner top for great lighting effect.

\*This unit is also available in left hinged (Model SK116L-HD), see drop down box on site to right to alter

#### PARTS AND ENERGY INFO

- Schmick ECO Controller
- R600 100% ozone safe gas
- LED lighting
- Heated Glass On/Off Switch
- German energy saving EBM fans
- Energy saving compressor
- Cyclopentane foaming