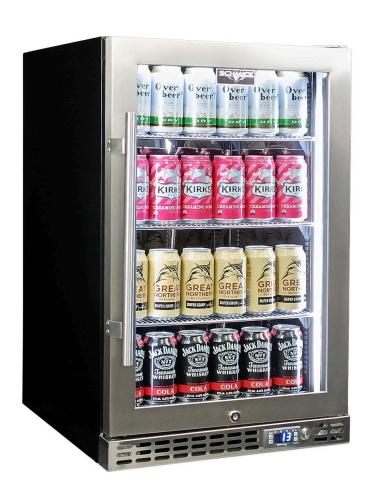

#### **QUICK INFO**

Quiet running under bench front venting glass door bar fridge. Unit has triple glazed LOW E glass to prevent condensation, the door is reversible with lock and brand parts include a quality Schmick ECO electronic controller for reliable operation.

Switchable 'colour' LED light can be either blue or white, units have 3 x full 'soft' strips on sides and inner top for great lighting effect.

\*This unit is also available in black door frame and grill (Model SK116 B), and heated glass versions coming September 2020 (Models SK116R HD & SK116L HD).

### **SPECIFICATIONS**

Capacity (litres) 121
Holds (cans) 132
Noise Level 43.00
Consumption 0.83Kwh/24Hrs
Unit dimensions (WxDxH) 495 x 570 x 800
Lockable Yes
Gross weight 39 kg

<sup>\*\*</sup>Specifications and price of this product may change at any time