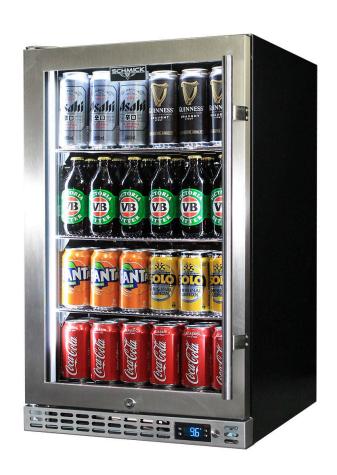

# **SK126L-HD**

#### **QUICK INFO**

Quiet running under bench triple glazed heated glass door bar fridge that stops condensation. Unit has brand parts that include a quality Schmick ECO electronic controller and German EBM fans for reliable operation. \*Unit is left hinged (handle on right), right hinge model SK126R-HD.

Switchable 'colour' LED light can be either blue or white, units have 3 x full 'soft' strips on sides and inner top for great lighting effect.

This unit is also available in black door frame and grill (Model SK126-B) and triple glazed LOW E glass (Model SK126-SS).

### **SPECIFICATIONS**

Capacity (litres)

Holds (cans)

Noise Level

Consumption

1.78Kwh/24Hrs

Unit dimensions (WxDxH)

Lockable

Gross weight

132

43.00

1.78Kwh/24Hrs

495 x 586 x 840

Yes

<sup>\*\*</sup>Specifications and price of this product may change at any time

<sup>\*\*</sup>For more information about this product please call us or visit our website.