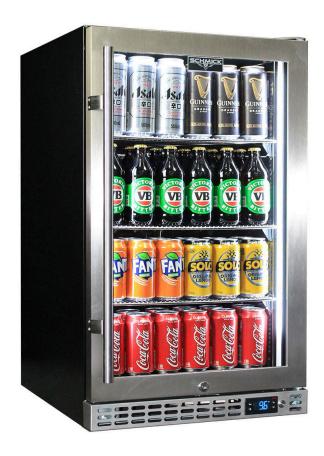

#### QUICK INFO

Quiet running under bench triple glazed heated glass door bar fridge that stops condensation. Unit has brand parts that include a quality Schmick ECO electronic controller and German EBM fans for reliable operation. \*Unit is right hinged (handle on left).

Switchable 'colour' LED light can be either blue or white, units have 3 x full 'soft' strips on sides and inner top for great lighting effect.

This unit is also available in black door frame and grill (Model SK126-B), and heated glass Left & Right hinged (Models SK126R-HD & SK126L-HD).

#### SPECIFICATIONS

| Capacity (litres)       | 132             |
|-------------------------|-----------------|
| Holds (cans)            | 121             |
| Noise Level             | 43.00           |
| Consumption             | 1.78Kwh/24Hrs   |
| Unit dimensions (WxDxH) | 495 x 586 x 840 |
| Lockable                | Yes             |
| Gross weight            | 44 kg           |