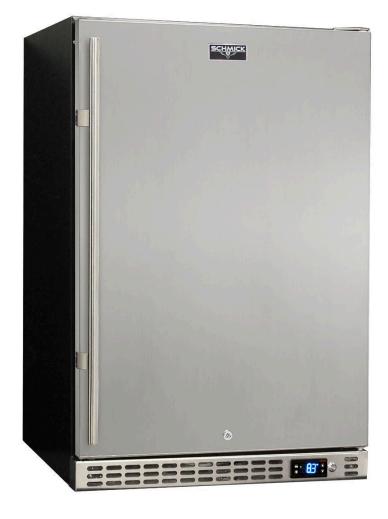

# MODEL: SK146R-SD

#### QUICK INFO

Quiet running low energy under bench front venting reliable bar fridge. Unit has reversible solid stainless steel with lock and brand parts include a quality Schmick electronic controller and German EBM fans for reliable operation.

Switchable 'color' LED light can be either blue or white, units have 3 x full 'soft' strips on sides and inner top for great lighting effect.

This unit is also available in glass door black frame and grill (Model SK146-B), and S/S heated glass versions in Right And Left Hinged (models SK146R-HD & SK146L-HD).