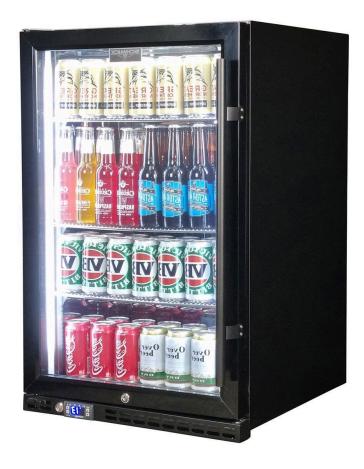

#### QUICK INFO

Quiet running low energy under bench front venting black glass door bar fridge. Unit has heated glass to stop condensation, the door is left hinged with lock and brand parts include a quality Schmick electronic controller and German EBM fans for reliable operation.

Switchable 'color' LED light can be either blue or white, units have 3 x full 'soft' strips on sides and inner top for great lighting effect.

This unit is also available in Right Hinged, model SK146R-B-HD.

#### SPECIFICATIONS

| Capacity (litres)       | 164             |
|-------------------------|-----------------|
| Holds (cans)            | 175             |
| Noise Level             | 43.00           |
| Consumption             | 1.97Kwh/24Hrs   |
| Unit dimensions (WxDxH) | 550 x 586 x 875 |
| Lockable                | Yes             |
| Gross weight            | 43 kg           |