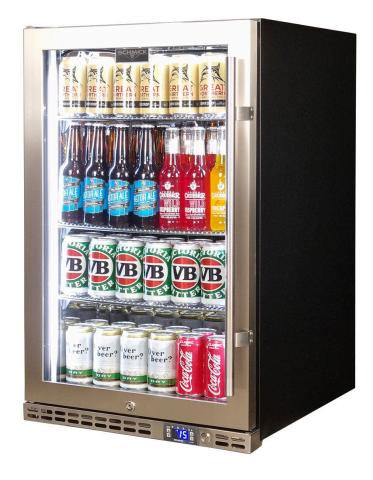

#### QUICK INFO

Quiet running under bench front venting glass door bar fridge. Unit has heated glass to stop condensation, the door is left hinged with lock and brand parts include a quality Schmick electronic controller and German EBM fans for reliable operation. Right hinged model is SK146R-HD.

Switchable 'color' LED light can be either blue or white, units have 3 x full 'soft' strips on sides and inner top for great lighting effect.

This unit is also available in black frame and grill in heated glass (Models SK146R-B-HD and SK146L-B-HD).

## SPECIFICATIONS

| Capacity (litres)       | 164             |
|-------------------------|-----------------|
| Holds (cans)            | 175             |
| Noise Level             | 43.00           |
| Consumption             | 1.97Kwh/24Hrs   |
| Unit dimensions (WxDxH) | 550 x 586 x 875 |
| Lockable                | Yes             |
| Gross weight            | 43 kg           |