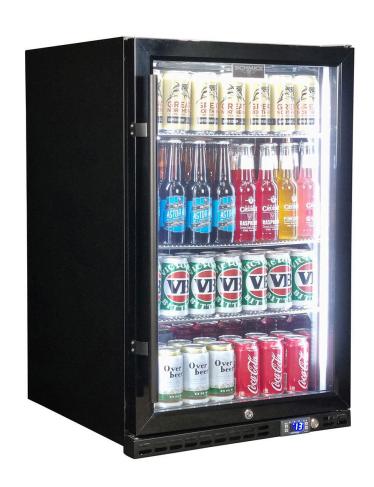

#### **QUICK INFO**

Quiet running low energy under bench front venting black glass door bar fridge. Unit has triple glazed LOW E glass to help prevent condensation, the door is reversible with lock and brand parts include a quality Schmick electronic controller and German EBM fans for reliable operation.

Switchable 'colour' LED light can be either blue or white, units have 3 x full 'soft' strips on sides and inner top for great lighting effect.

This unit is also available in stainless frame and grill (Model SK146-SS), and heated glass versions in Right And Left Hinged (models SK146R-HD & SK146L-HD).

### **SPECIFICATIONS**

Capacity (litres) 164
Holds (cans) 175
Noise Level 43.00
Consumption 1.22Kwh/24Hrs
Unit dimensions (WxDxH) 550 x 586 x 875
Lockable Yes
Gross weight 43 kg

<sup>\*\*</sup>Specifications and price of this product may change at any time