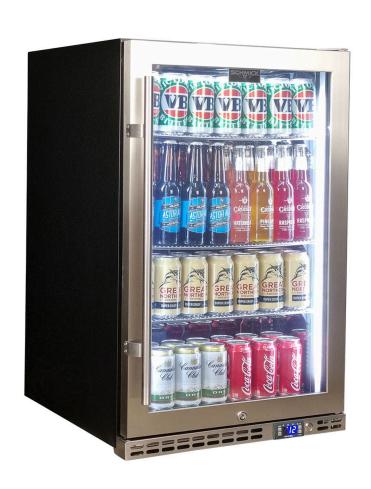

#### **QUICK INFO**

Quiet running under bench front venting glass door bar fridge. Unit has heated glass to stop condensation, the door is right hinged with lock and brand parts include a quality Schmick electronic controller and German EBM fans for reliable operation. Left hinged model is SK146L-HD.

Switchable 'color' LED light can be either blue or white, units have 3 x full 'soft' strips on sides and inner top for great lighting effect.

This unit is also available in black frame and grill in heated glass (Models SK146R-B-HD and SK146L-B-HD).

## **SPECIFICATIONS**

Capacity (litres) 164
Holds (cans) 175
Noise Level 43.00
Consumption 1.97Kwh/24Hrs
Unit dimensions (WxDxH) 550 x 586 x 875
Lockable Yes
Gross weight 43 kg

<sup>\*\*</sup>Specifications and price of this product may change at any time