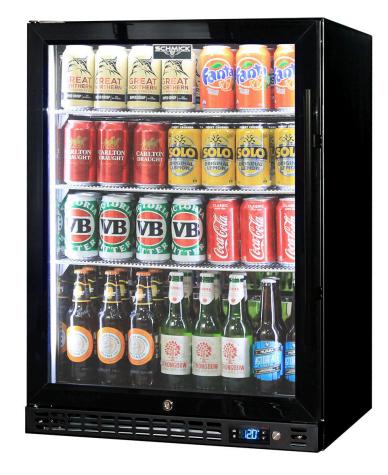

#### QUICK INFO

Quiet running under bench front venting glass door bar fridge. Unit has heated glass to stop condensation, the door is lockable and has brand parts that include our own developed Schmick ECO electronic controller and German EBM fans for reliable operation.

Switchable 'colour' LED light can be either blue or white, units have 3 x full 'soft' strips on sides and inner top for great lighting effect.

This unit is also available in S/Steel frame and grill (Model SK156-SS), heated glass versions in S/Steel (models SK156R-HD & SK156L-HD), and solid door version, model SK156-SD.

#### SPECIFICATIONS

| Capacity (litres)       | 164             |
|-------------------------|-----------------|
| Holds (cans)            | 144             |
| Noise Level             | 43.00           |
| Consumption             | 1.81Kwh/24Hrs   |
| Unit dimensions (WxDxH) | 595 x 586 x 840 |
| Lockable                | Yes             |
| Gross weight            | 44 kg           |