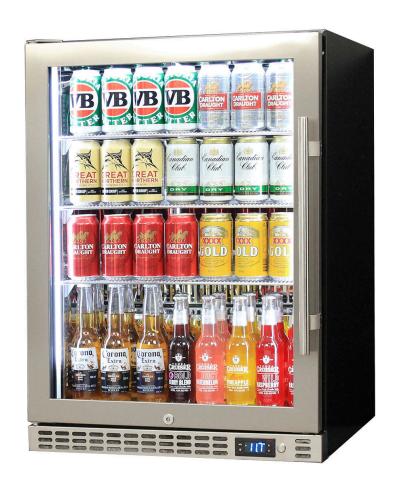

#### **QUICK INFO**

Quiet running under bench triple glazed heated glass door bar fridge that stops condensation. Unit has brand parts that include our own Schmick ECO electronic controller and German EBM fans for reliable operation. \*Unit is left hinged (handle on right).

Switchable 'colour' LED light can be either blue or white, units have 3 x full 'soft' strips on sides and inner top for great lighting effect.

This unit is also available in black door frame and grill (Model SK156-B), solid door version model Sk156-SD and right-hinged model SK156R-HD.

## **SPECIFICATIONS**

Capacity (litres) 164
Holds (cans) 144
Noise Level 43.00
Consumption 1.81Kwh/24Hrs
Unit dimensions (WxDxH) 595 x 586 x 840
Lockable Yes
Gross weight 46 kg

<sup>\*\*</sup>Specifications and price of this product may change at any time