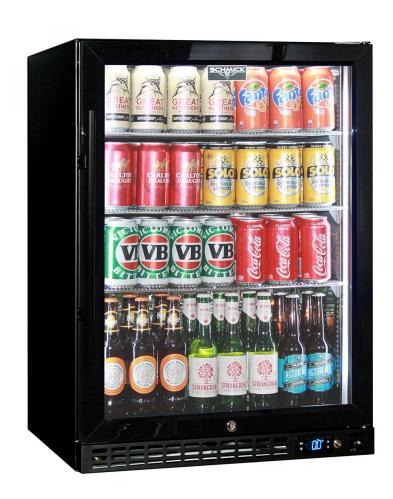

#### **QUICK INFO**

Quiet running under bench front venting glass door bar fridge. Unit has heated glass to stop condensation, the door is right hinged with lock and brand parts include a quality Schmick ECO electronic controller and German EBM fans for reliable operation.

Switchable 'colour' LED light can be either blue or white, units have 3 x full 'soft' strips on sides and inner top for great lighting effect.

This unit is also available in S/Steel frame and grill (Model SK156R-SS), heated glass versions in S/Steel (models SK156R-HD & SK156L-HD), and solid door version, model SK156R-SD.

# **SPECIFICATIONS**

Capacity (litres) 164
Holds (cans) 144
Noise Level 43.00
Consumption 1.81Kwh/24Hrs
Unit dimensions (WxDxH) 595 x 586 x 840
Lockable Yes
Gross weight 44 kg

<sup>\*\*</sup>Specifications and price of this product may change at any time