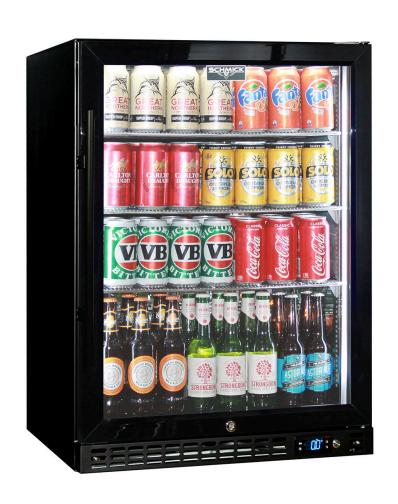

#### **QUICK INFO**

Quiet running low energy under bench front venting glass door bar fridge. Unit has triple glazed LOW E glass to help prevent condensation, the door is reversible with lock and brand parts include our own developed Schmick electronic ECO controller and German EBM fans for reliable operation.

Switchable 'colour' LED light can be either blue or white, units have 3 x full 'soft' strips on sides and inner top for great lighting effect.

This unit is also available in S/Steel frame and grill (Model SK156-SS), heated glass versions in S/Steel (models SK156R-HD & SK156L-HD), and solid door version, model SK156-SD.

# **SPECIFICATIONS**

Capacity (litres) 164
Holds (cans) 144
Noise Level 43.00
Consumption 1.21Kwh/24Hrs
Unit dimensions (WxDxH) 595 x 586 x 840
Lockable Yes
Gross weight 44 kg

<sup>\*\*</sup>Specifications and price of this product may change at any time