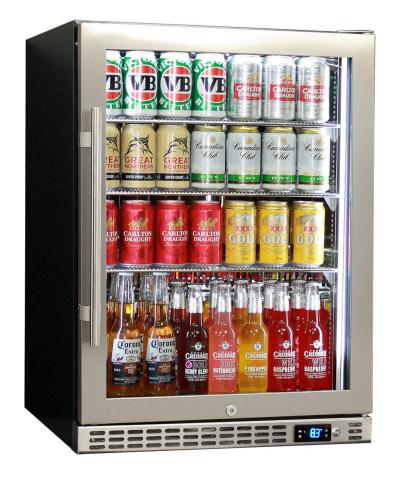

#### QUICK INFO

Quiet running under bench triple glazed heated glass door bar fridge that stops condensation. Unit has brand parts that include our own developed Schmick electronic controller and German EBM fans for reliable operation. \*Unit is right hinged (handle on left).

Switchable 'colour' LED light can be either blue or white, units have 3 x full 'soft' strips on sides and inner top for great lighting effect.

This unit is also available in black door frame and grill (Model SK156-B), solid door version Model Sk156-SD and left-hinged Model SK156L-HD.

#### SPECIFICATIONS

| Capacity (litres)       | 164             |
|-------------------------|-----------------|
| Holds (cans)            | 144             |
| Noise Level             | 43.00           |
| Consumption             | 1.81Kwh/24Hrs   |
| Unit dimensions (WxDxH) | 595 x 586 x 840 |
| Lockable                | Yes             |
| Gross weight            | 46 kg           |