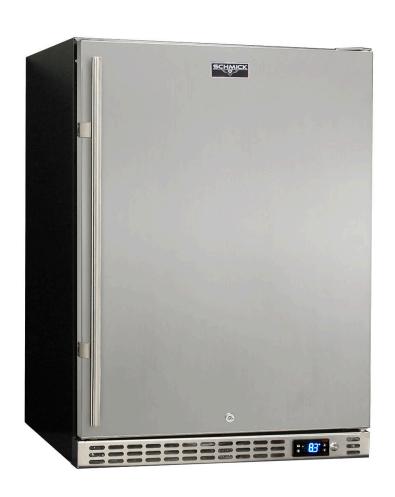

#### **QUICK INFO**

Quiet running low energy under bench front venting solid stainless door bar fridge. The door is reversible with lock and brand parts include our own designed quality Schmick ECO electronic controller and German EBM fans for reliable operation.

### **SPECIFICATIONS**

Capacity (litres) 164
Holds (cans) 144
Noise Level 41.00
Consumption 0.98Kwh/24Hrs
Unit dimensions (WxDxH) 595 x 586 x 840
Lockable Yes
Gross weight 42 kg

<sup>\*\*</sup>Specifications and price of this product may change at any time