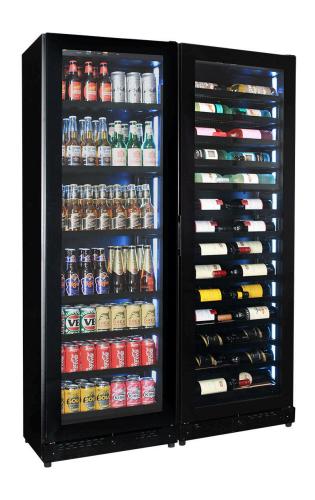

# SK168-Combo

## **QUICK INFO**

Classy upright quiet running beer and wine fridge combination designed especially with a shallow depth for areas where space is a premium. Unit is front venting and designed to be free-standing OR built into a cavity; it comes with special brackets to attach to the wall for stability. Both beer and wine zones are 1-18°C.

It has the highest quality inverter-driven EMBRACO brand compressor that is excellent for low energy usage when cooling and the 'dimable' 5 x LED light colour choices of white, red, orange, blue or green make a great feature.

### **SPECIFICATIONS**

Capacity (litres) 209
Holds (cans) 120
Noise Level 43
Consumption 2.6Kwh/24Hrs
Unit dimensions (WxDxH) 1200 x 395 x 1820
Lockable Yes
Gross weight 188 kg

<sup>\*\*</sup>Specifications and price of this product may change at any time