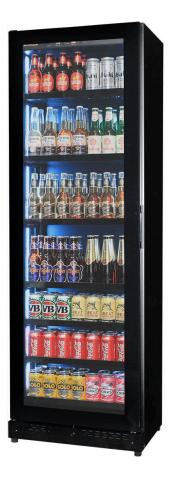

#### QUICK INFO

Classy upright quiet running bar fridge designed especially with a shallow depth for areas where space is a premium. Unit is front venting and design to be free-standing OR built into a cavity, it comes with special brackets to attach to the wall for stability. Electronic control temp 1 > 18oC.

It has the highest quality inverter driven EMBRACO brand compressor that is excellent for low energy usage when cooling and the 'dimmable' 5 x LED light colour choices of white, red, orange, blue or green make a great feature. Reversible door with lock and triple glazed LOW E glass helps prevent condensation.

#### SPECIFICATIONS

| Capacity (litres)       | 213              |
|-------------------------|------------------|
| Holds (cans)            | 255              |
| Noise Level             | 43.00            |
| Consumption             | 1.3Kwh/24Hrs     |
| Unit dimensions (WxDxH) | 595 x 395 x 1820 |
| Lockable                | Yes              |
| Gross weight            | 92 kg            |