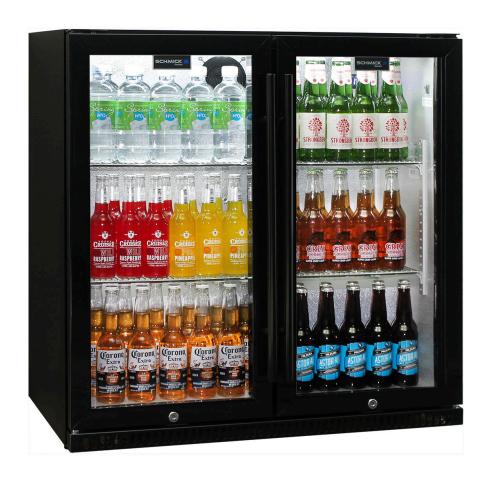

#### **QUICK INFO**

\*\*You will hear these running - units are noisy with bigger cooling system for commercial / alfresco use \*\*

Schmick heated glass 2 door alfresco outdoor bar fridge - triple glazed and has heated glass to stop condensation, has lock, adjustable shelving, white LED lights and a superb finish, a great seller now at a at a great price. \*Blue LED lights available in options.

Effective cooling operation in high ambient temperatures, quick pull down saves \$\$, suits indoor entertaining areas as well as alfresco.

The heated glass door has switch allowing you to turn it off if humidity is not high, saving dollars, simply turn ON to stop condensation on the glass if it starts to form.

### **SPECIFICATIONS**

Capacity (litres) 190
Holds (cans) 220
Noise Level 49.00
Consumption 1.8Kwh/24Hrs
Unit dimensions (WxDxH) 870 x 500 x 875
Lockable Yes
Gross weight 75 kg

<sup>\*\*</sup>Specifications and price of this product may change at any time