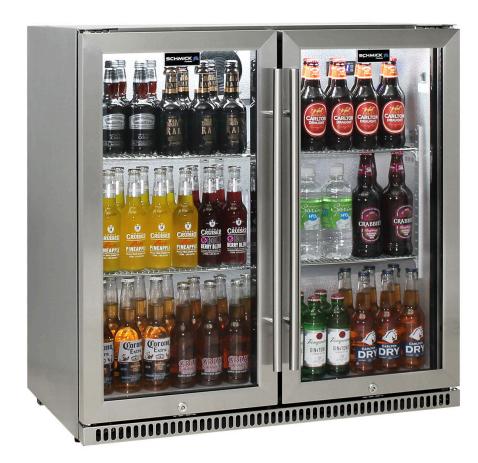

#### **QUICK INFO**

\*\*You will hear these running - units are noisy with bigger cooling system for commercial / alfresco use \*\*

Schmick heated glass 2 Door Alfresco Outdoor Bar Fridge - Triple glazed and has heated glass to stop condensation, has lock, adjustable shelving, white LED lights and a superb finish, a great seller now at a at a great price. \*Blue LED lights available in options.

Effective cooling operation in high ambient temperatures, quick pull down saves \$\$, also suits indoor entertaining areas as well as alfresco.

The heated glass door has switch allowing you to turn it off if humidity is not high, saving dollars, simply turn ON to stop condensation on the glass if it starts to form.

## **SPECIFICATIONS**

Capacity (litres) 190
Holds (cans) 220
Noise Level 49.00
Consumption 1.8Kwh/24Hrs
Unit dimensions (WxDxH) 870 x 500 x 875
Lockable Yes
Gross weight 75 kg

<sup>\*\*</sup>Specifications and price of this product may change at any time