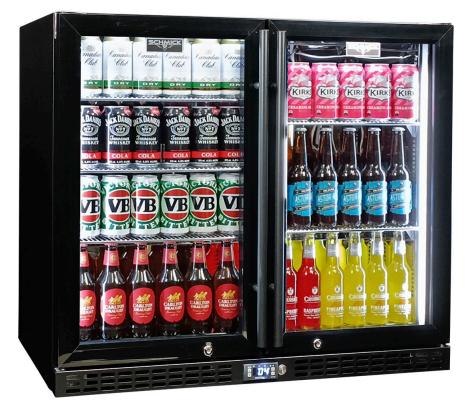

#### QUICK INFO

Quality low energy quiet running 2-door glass front black bar fridge with heated glass, polished stainless interior, blue/white LED lighting, locks and quality parts. Designed to be reliable and functional the Schmick range is now our most popular items.

The Schmick SK206-B-HD makes a great edition to any entertaining area including hospitality venues.