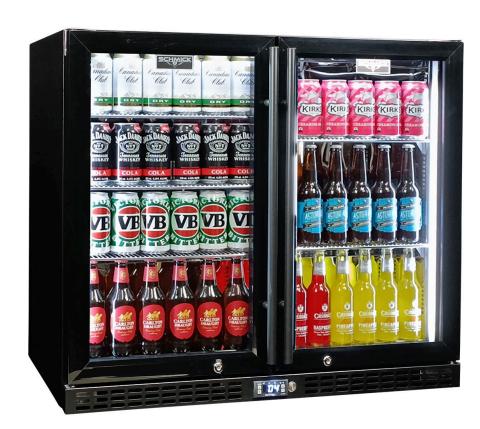

## SK206-B

#### **QUICK INFO**

Quality low energy quiet running 2-door glass front black bar fridge with triple glazed LOW E glass, polished stainless interior, blue/white LED lighting, locks, self-closing doors and quality parts. The Schmick range is now our most popular item, designed to be reliable and functional.

The Schmick SK206-B makes a great addition to any entertaining area including hospitality venues.

### **SPECIFICATIONS**

Capacity (litres) 233
Holds (cans) 264
Noise Level 43.00
Consumption 1.7Kwh/24Hrs
Unit dimensions (WxDxH) 895 x 575 x 800
Lockable Yes
Gross weight 78 kg

<sup>\*\*</sup>Specifications and price of this product may change at any time