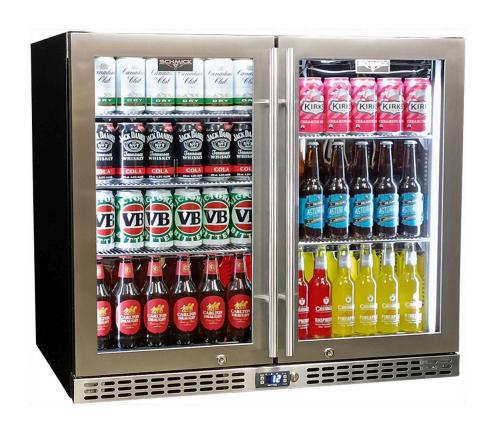

#### **QUICK INFO**

Quality low energy quiet running 2 door glass front bar fridge with heated glass, polished stainless interior, blue/white LED lighting, locks and quality parts. Designed to be reliable and functional the Schmick range is now our most popular range.

The Schmick SK206-HD makes a great edition to any entertaining area including hospitality venues.