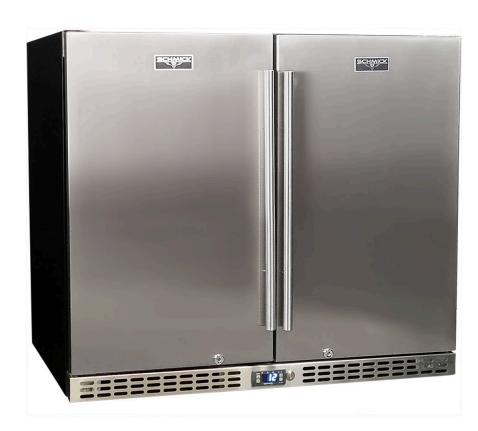

# **SK206-SD**

### **QUICK INFO**

Quality low energy quiet running reliable 2 door solid stainless sleek design includes polished stainless interior, blue/white LED lighting, locks, self closing doors and quality parts. Designed to be reliable and functional the Schmick range is now our most popular items.

The Schmick SK206-SD makes a great edition to any entertaining area including hospitality venues.

## **SPECIFICATIONS**

Capacity (litres) 233
Holds (cans) 264
Noise Level 43.00
Consumption 1.5Kwh/24Hrs
Unit dimensions (WxDxH) 895 x 575 x 800
Lockable Yes
Gross weight 76 kg

<sup>\*\*</sup>Specifications and price of this product may change at any time