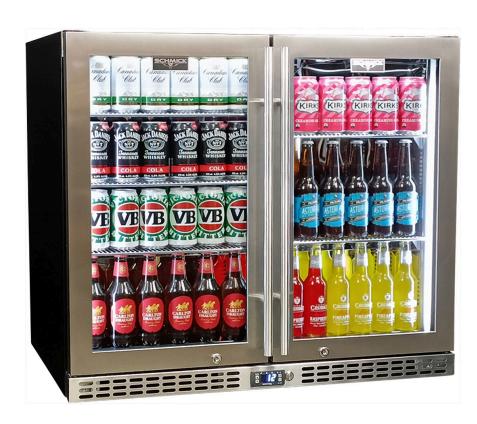

## **SK206-SS**

#### **QUICK INFO**

Quality low energy quiet running 2 door glass front bar fridge with triple glazed LOW E glass, polished stainless interior, blue/white LED lighting, locks, self closing doors and quality parts. Designed to be reliable and functional the Schmick range is now our most popular items.

The Schmick SK206-SS makes a great edition to any entertaining area including hospitality venues.