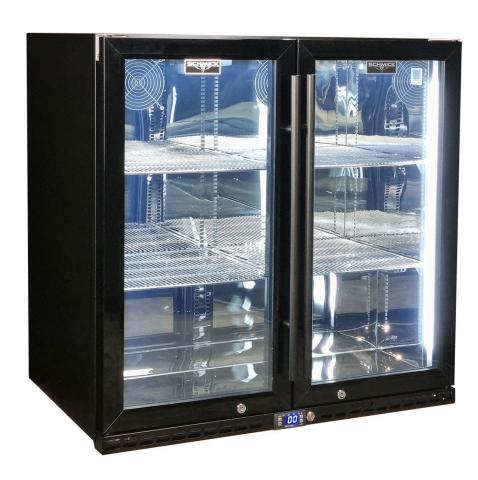

### **QUICK INFO**

Quiet running low energy under bench front venting glass door bar fridge. Unit has heated glass to stop condensation, the doors are sleek black design with locks and brand parts include our own quality Schmick ECO electronic controller and German EBM fans for reliable operation.

Switchable 'color' LED light can be either blue or white, units have 3 x full 'soft' strips on sides and inner top for great lighting effect.

This unit is also available in heated glass with black door frame and grill (Model SK245-B-HD).

## **SPECIFICATIONS**

Capacity (litres) 274
Holds (cans) 300
Noise Level 43.00
Consumption 2.11Kwh/24Hrs
Unit dimensions (WxDxH) 870 x 586 x 875
Lockable Yes
Gross weight 76 kg

<sup>\*\*</sup>Specifications and price of this product may change at any time