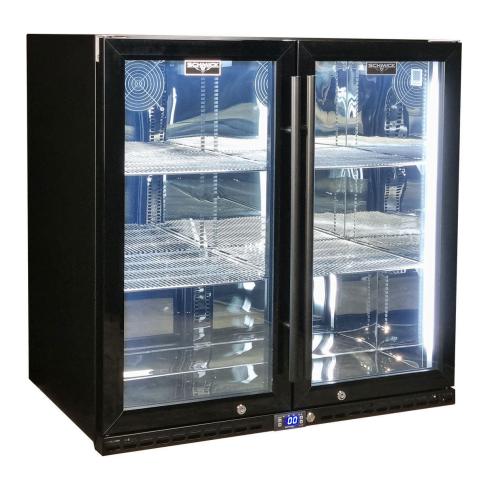

#### **QUICK INFO**

Quiet running low energy under bench front venting glass door bar fridge. Unit has triple glazed Low E glass to prevent condensation, the doors are sleek black design with locks and brand parts include our own quality Schmick ECO electronic controller and German EBM fans for reliable operation.

Switchable 'color' LED light can be either blue or white, units have 3 x full 'soft' strips on sides and inner top for great lighting effect.

This unit is also available in heated glass with black door frame and grill (Model SK245-B-HD).

### **SPECIFICATIONS**

Capacity (litres) 274
Holds (cans) 300
Noise Level 43.00
Consumption 2.11Kwh/24Hrs
Unit dimensions (WxDxH) 870 x 586 x 875
Lockable Yes
Gross weight 76 kg

<sup>\*\*</sup>Specifications and price of this product may change at any time