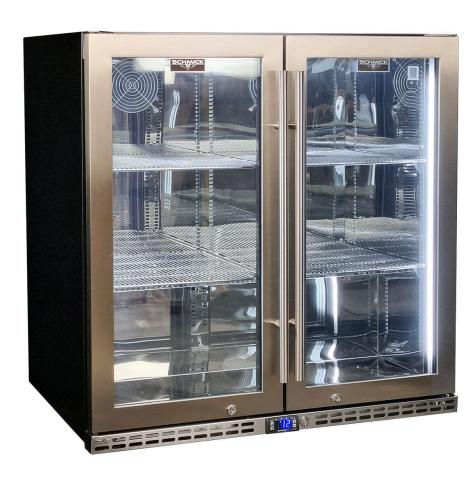

#### **QUICK INFO**

Quiet running low energy under bench front venting glass door bar fridge. Unit has heated glass to stop condensation, the doors are seamless stainless steel with locks and brand parts include our own quality Schmick ECO electronic controller and German EBM fans for reliable operation.

Switchable 'color' LED light can be either blue or white, units have 3 x full 'soft' strips on sides and inner top for great lighting effect.

This unit is also available in heated glass with black door frame and grill (Model SK245-B-HD).

#### PARTS AND ENERGY INFO

- Triple Glazing
- Schmick ECO Controller
- R600 100% ozone safe gas
- LOW E glass
- LED lighting
- German energy saving EBM fans
- Energy saving compressor
- Cyclopentane foaming

### **SPECIFICATIONS**

Capacity (litres) 274
Holds (cans) 300
Noise Level 43.00
Consumption 2.11Kwh/24Hrs
Unit dimensions (WxDxH) 870 x 586 x 875
Lockable Yes
Gross weight 76 kg

<sup>\*\*</sup>Specifications and price of this product may change at any time